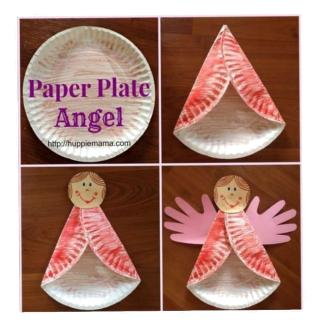

#### ACTIVITY 2 - PRE TEENS - CRAFT WORK

Craft making of angel with -Paper plate/ craft paper/paints

https://www.youtube.com/watch?v=VdvaZHtjcz4