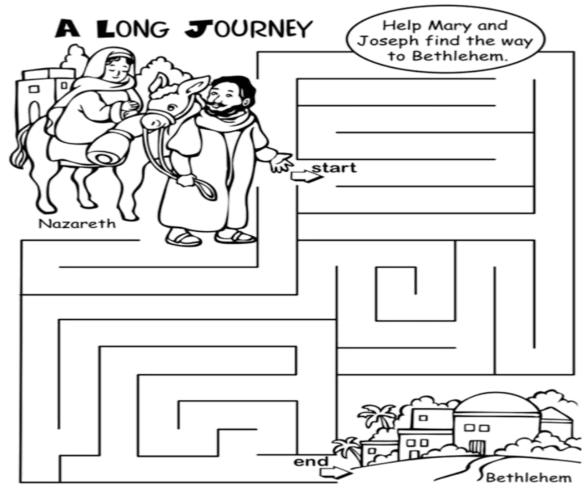

#### **ACTIVITY - 1:** FIND THE WAY!!!

How does an Angel guided Mary and Joseph to find their way to Bethlehm.....

Joseph and Mary went on a long journey from the town of Nazareth to the town of Bethlehem.
(Luke 2:1-5)